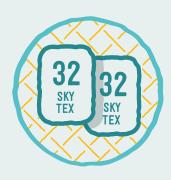

### THE CANOPY

- Long-life and lightest material in proportion to the weight ratio with X-Alps-technology (Skytex 32 used in the whole glider 300 hours warranty from the producer)
- Despite the minimalistic structure an aspect ratio of 5.6-5.8 is achieved.
- Only 4,5 kg weight for the size M. Our "normal weight glider" can be compared with the light weight gliders of the competition.
- ICARO Logo printed at production and not stuck on! This makes it lighter and more durable.