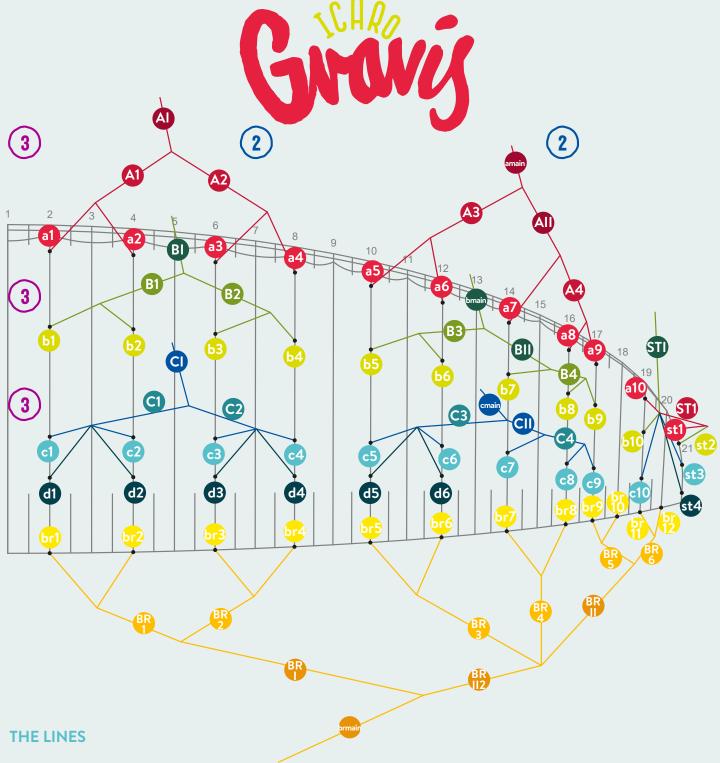

## THE RISERS

- Clear, minimalistic and plain risers for simplest operability.
- Inner A risers for the start (take off)
- Big Ear help indicated with black red stripes on the riser. Ears 50%.
- B-Stall is not recommended due to a lot of load on the B level already.
- Unique magnets at the brake handles.
- Ball bearing mounted pulleys.

- 3-line Hybrid with a simple and clear line structure.
- Perfect line seam appearance. High quality lines from Liros.
- Reinforcement by using coats at the most important points. For example at the loop at thinner lines like b2, c2)
- Dyneema lines are spliced (without Kevlar) therefore very durable Additional loop at points with more load.