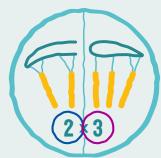

## THE RISERS

- Clear, minimalistic and plain risers for simplest operability.
- Inner A risers for the start (take off)
- Big Ear help indicated with black red stripes on the riser. Ears 50%.
- B-Stall is not recommended due to a lot of load on the B level already.
- Unique magnets at the brake handles.
- Ball bearing mounted pulleys.