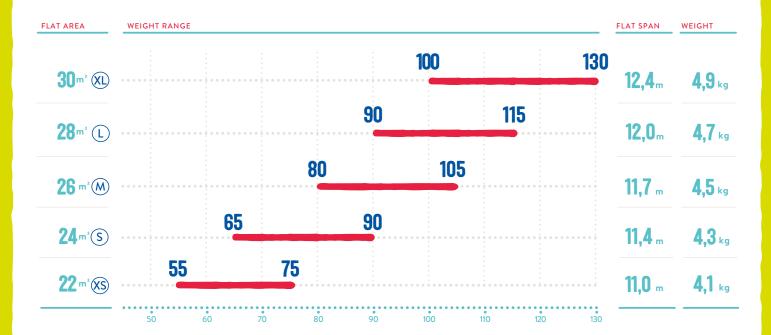

bles a soft and optimum adaption.



### THE CANOPY



- Long-life and lightest material in proportion to the weight ratio with X-Alps-technology (Skytex 32 used in the whole glider 300 hours warranty from the producer)
- Despite the minimalistic structure an aspect ratio of 5.6-5.8 is achieved.
- Only 4,5 kg weight for the size M. Our "normal weight glider" can be compared with the light weight gliders of the competition.
- ICARO Logo printed at production and not stuck on! This makes it lighter and more durable.

#### THE TRAILING EDGE

- Mini ribs create a smooth edge and clean flow of the air and therefore more performance.
- A raff system is built in all along the trailing edge except at the outer wing tips to prevent getting caught during the start.



## THE SIZES AND WEIGHT RANGE



# MAKE AN IMPRESSION



ICARO Paragliders is a brand of Fly & More GmbH / Hochriesstraße 1 / 83126 Flintsbach - Germany